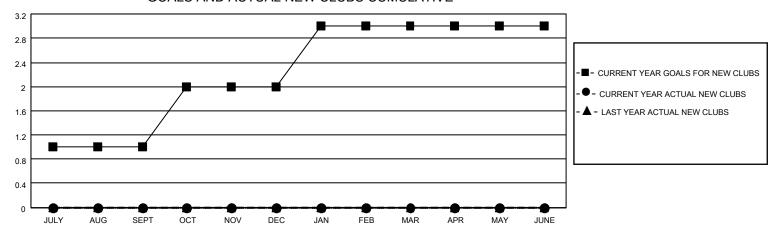

#### GOALS AND ACTUAL NEW CLUBS CUMULATIVE

### District 14 A

| Clubs RESULTS FOR 2022-2023 |   |   |   | Members RESULTS FOR 2022-2023 |   |    |    |
|-----------------------------|---|---|---|-------------------------------|---|----|----|
|                             |   |   |   |                               |   |    |    |
| JULY/AUG/SEPT               | 1 | 0 | 2 | JULY/AUG/SEPT                 | 0 | 26 | 45 |
| OCT/NOV/DEC                 | 1 | 0 | 2 | OCT/NOV/DEC                   | 5 | 29 | 68 |
| JAN/FEB/MAR                 | 1 | 0 | 0 | JAN/FEB/MAR                   | 5 | 0  | 0  |
| APR/MAY/JUNE                | 0 | 0 | 0 | APR/MAY/JUNE                  | 0 | 0  | 0  |