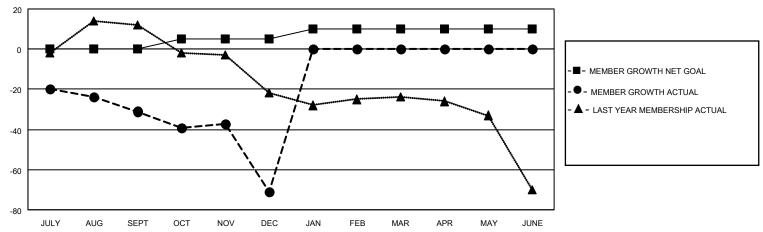

#### GOALS AND ACTUAL MEMBERS CUMULATIVE

| DROPPED CLUBS: 4 |     | 21 CLUBS OF 61 ADDED 1 OR<br>MORE NEW MEMBERS | GENDER DISTRIBUTION                 |              |  |
|------------------|-----|-----------------------------------------------|-------------------------------------|--------------|--|
|                  |     | WORE NEW MEMBERS                              | MALE                                | 862 (64.67%) |  |
|                  |     |                                               | FEMALE                              | 471 (35.33%) |  |
| DROPPED MEMBERS  |     |                                               | NON BINARY                          | 0 (0.00%)    |  |
|                  |     |                                               | PREFER NOT TO ANSWER                | 0 (0.00%)    |  |
| DECEASED         | 16  |                                               |                                     |              |  |
| CLUB CANCELLED   | 11  | CLICK HERE FOR CUMULATIVE                     | TOTAL FAMILY UNIT MEMBERS           | 3 221        |  |
| OTHER            | 86  | MEMBERSHIP DATA                               |                                     |              |  |
| TOTAL            | 113 |                                               | FAMILY MEMBERS PAYING HALF DUES 116 |              |  |
|                  |     |                                               |                                     |              |  |

### District 14 A

| Clubs RESULTS FOR 2022-2023 |   |   |   | Members RESULTS FOR 2022-2023 |   |    |    |
|-----------------------------|---|---|---|-------------------------------|---|----|----|
|                             |   |   |   |                               |   |    |    |
| JULY/AUG/SEPT               | 1 | 0 | 2 | JULY/AUG/SEPT                 | 0 | 26 | 45 |
| OCT/NOV/DEC                 | 1 | 0 | 2 | OCT/NOV/DEC                   | 5 | 29 | 68 |
| JAN/FEB/MAR                 | 1 | 0 | 0 | JAN/FEB/MAR                   | 5 | 0  | 0  |
| APR/MAY/JUNE                | 0 | 0 | 0 | APR/MAY/JUNE                  | 0 | 0  | 0  |